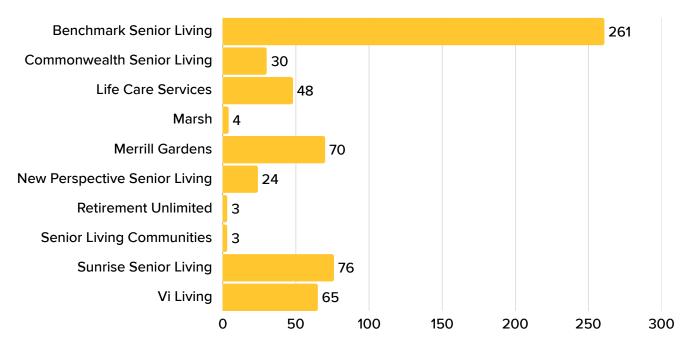

#### 2024 **COBB CUP WINNERS**

Total raised, large employer (more than 10K employees)

New Perspective

\$32,650

Total raised, small employer (less than 10K employees)

New Perspective \$12.09

Highest average raised per employee

261

Highest number of participating employees