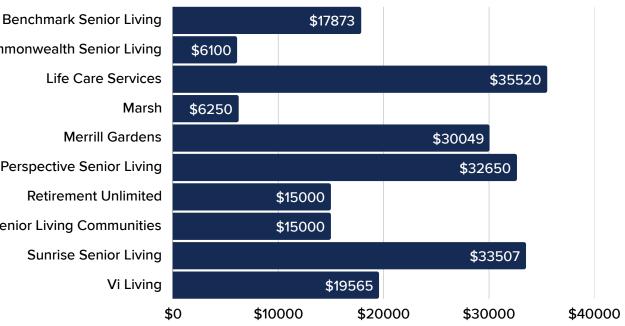

#### 2024 CONTRIBUTIONS BY COMPANY

**Commonwealth Senior Living** Life Care Services Marsh **Merrill Gardens** New Perspective Senior Living **Retirement Unlimited** Senior Living Communities Sunrise Senior Living Vi Living

#### 2024 CONTRIBUTORS BY COMPANY