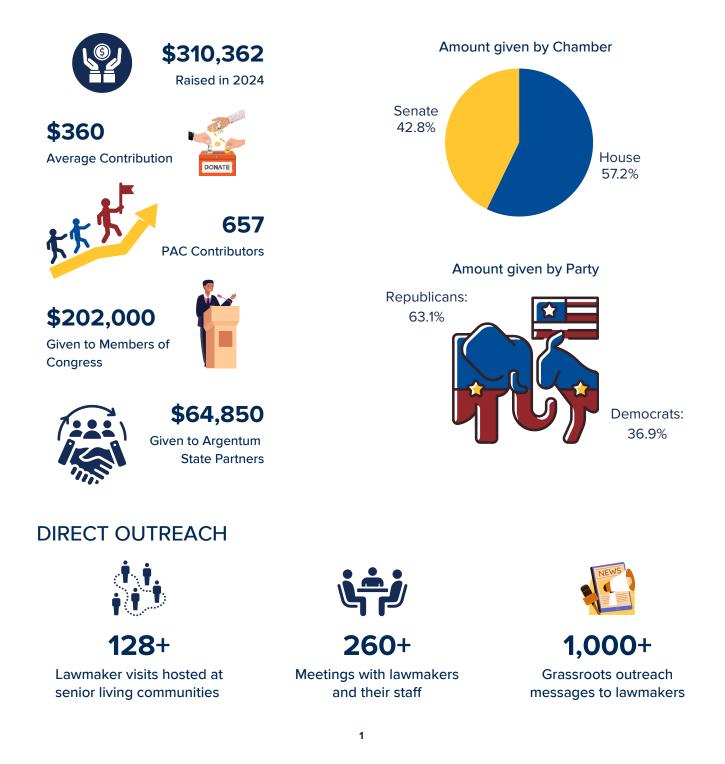

#### SILVER PAC UTILIZATION

Thanks to the generous support of our advocates, the Argentum Public Policy team successfully engaged in meaningful conversations with important lawmakers, providing insights into the senior living sector. These ongoing relationships are crucial for shaping legislation and tackling regulatory issues both at the federal and state levels.

Candidates and Members of Congress who receive support from Silver PAC are not selected based on their political party or ideology, but solely on their support of senior living issues. The more elected officials that support senior living the better for all of Argentum's members. Silver PAC funds are purposefully directed towards lawmakers who are best positioned to support Argentum's policy priorities, including those who:

- Serve on a congressional committee that oversees senior living advocacy priorities.
- Hold a leadership position in the House and Senate.
- Champion essential senior living priorities.
- Represent a state or congressional district where an Argentum board company is located.

In addition to supporting legislators at the federal level, Silver PAC also supports the PACs of its state partners. Robust state partner PACs are a linchpin of building and maintaining strong relationships with local lawmakers and ultimately ensuring a favorable operating environment for the industry in the state.